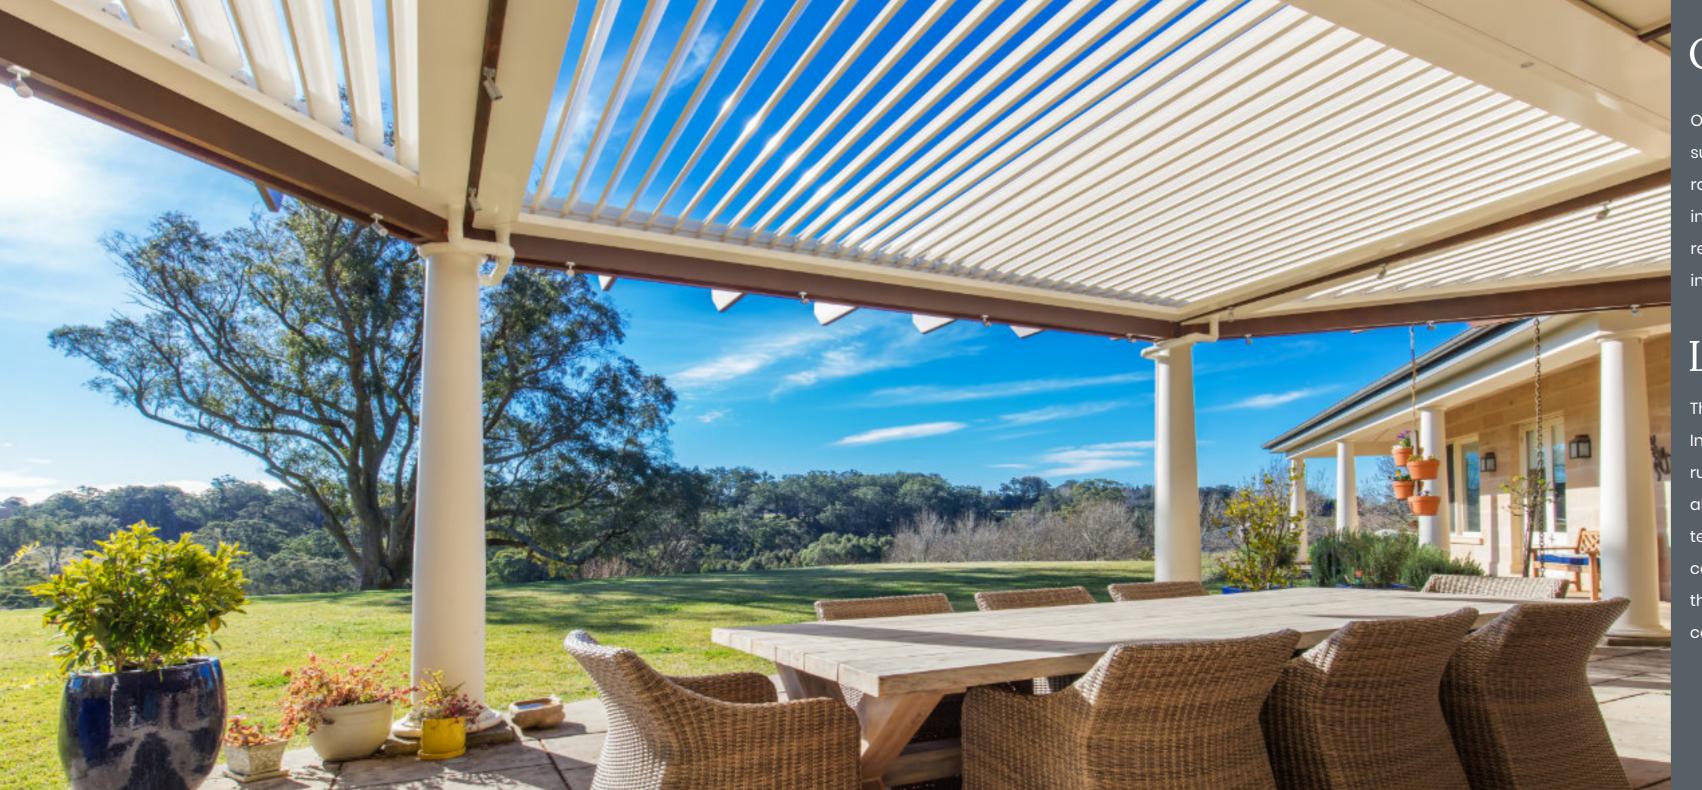

### Longest Lasting

The Eclipse Opening Roof is engineered to stand the test of time. Installing 100% aluminium louvres, frames and gutters means no rust, ever! Receive up to 25 years warranty on a range of aluminium coatings, with over 100+ colours and woodgrain textures to choose from. 316 marine grade stainless steel motors complete the longest lasting opening roof system available on the market, which makes it perfect for all city, country and coastal properties.