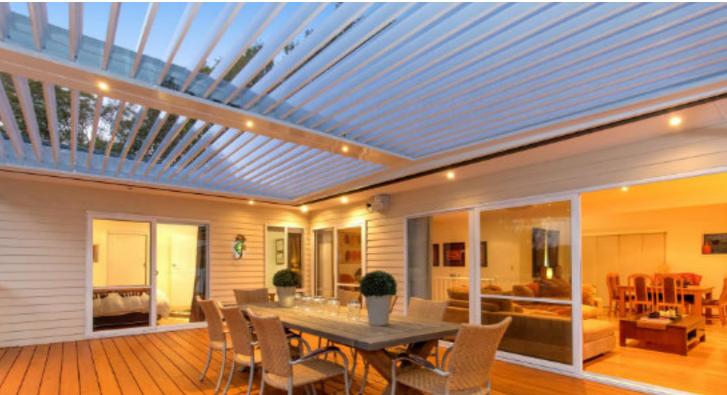

### Longest Lasting

The Eclipse Opening Roof is engineered to stand the test of time. Installing 100% aluminium louvres, frames and gutters means no rust, ever! Receive up to 25 years warranty on a range of aluminium coatings, with over 100+ colours and woodgrain textures to choose from. 316 marine grade stainless steel motors complete the longest lasting opening roof system available on the market, which makes it perfect for all city, country and coastal properties.