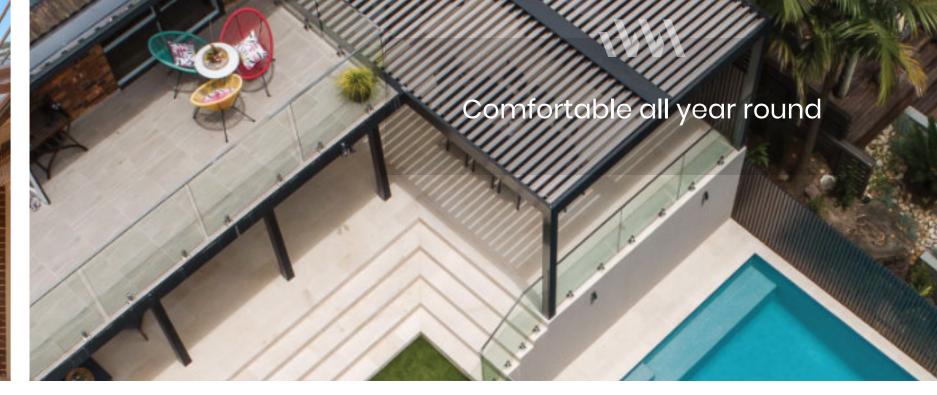

### Longest Lasting

The Eclipse Opening Roof is engineered to stand the test of time. Installing 100% aluminium louvres, frames and gutters means no rust, ever! Receive up to 25 years warranty on a range of aluminium coatings, with over 100+ colours and woodgrain textures to choose from. 316 marine grade stainless steel motors complete the longest lasting opening roof system available on the market, which makes it perfect for all city, country and coastal properties.