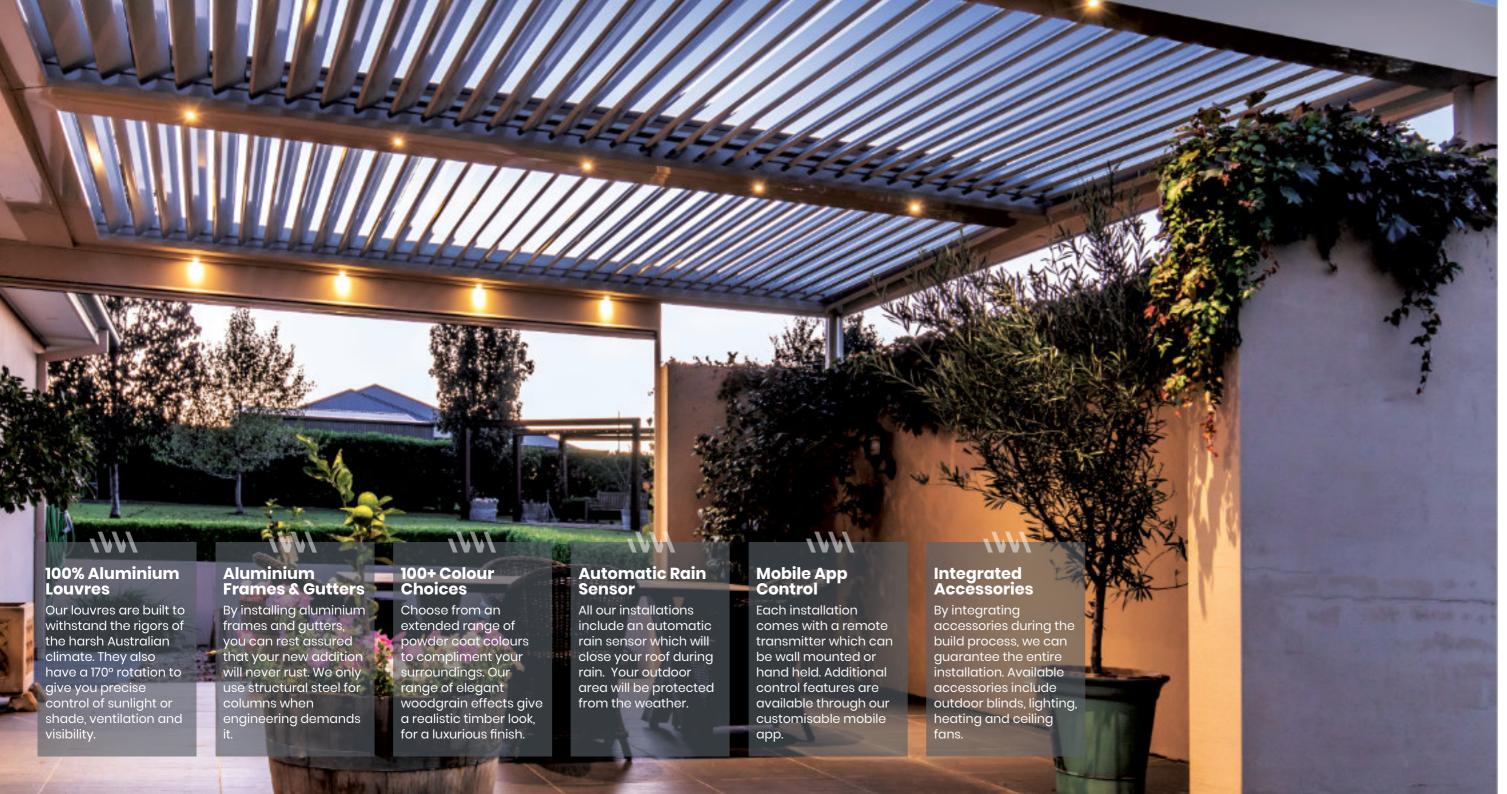

### Longest Lasting

The Eclipse Opening Roof is engineered to stand the test of time. Installing 100% aluminium louvres, frames and gutters means no rust, ever! Receive up to 25 years warranty on a range of aluminium coatings, with over 100+ colours and woodgrain textures to choose from. 316 marine grade stainless steel motors complete the longest lasting opening roof system available on the market, which makes it perfect for all city, country and coastal properties.

#### Factory Integrated Accessories

Outdoor entertaining your way! Choose from a range of heaters, fans, lighting, outdoor blinds and more.